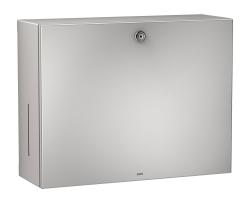

# **KWC** RODAN

Paper towel/soap dispenser combination for wall mounting

### KWC-No.

**2000101221**Dimensions 358 x 325 x 134 mm (W x H x D)

Paper towel, soap dispenser combination for wall mounting, stainless steel, surface satin finished, material thickness 0.8 mm, cylinder lock with KWC standard key, inspection windows on sides, paper towel dispenser with loading capacity 300 - 400 pcs. of paper depending on convolution, suitable for liquid soaps and

lotions, 0.8 liter soap tank, pull lever, includes stainless steel screws

Dimensions  $358 \times 325 \times 134$  mm (W x H x D)