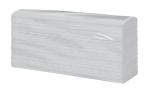

### KWC-No.

**2000101221**Dimensions 358 x 325 x 134 mm (W x H x D)

Paper towel, soap dispenser combination for wall mounting, stainless steel, surface satin finished, material thickness 0.8 mm, cylinder lock with KWC standard key, inspection windows on sides, paper towel dispenser with loading capacity 300 - 400 pcs. of paper depending on convolution, suitable for liquid soaps and

lotions, 0.8 liter soap tank, pull lever, includes stainless steel screws

Dimensions  $358 \times 325 \times 134$  mm (W x H x D)