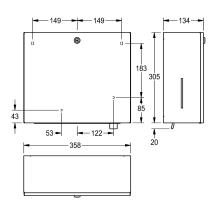

### KWC-No.

**2000101221**Dimensions 358 x 325 x 134 mm (W x H x D)

Paper towel, soap dispenser combination for wall mounting, stainless steel, surface satin finished, material thickness 0.8 mm, cylinder lock with KWC standard key, inspection windows on sides, paper towel dispenser with loading capacity 300 - 400 pcs. of paper depending on convolution, suitable for liquid soaps and

lotions, 0.8 liter soap tank, pull lever, includes stainless steel screws

Dimensions  $358 \times 325 \times 134$  mm (W x H x D)

#### **Technical Data**

| combination part 1     | paper    |
|------------------------|----------|
| combination part 2     | soap d   |
| filling quantity 1     | 400      |
| filling quantity 1 uom | pieces   |
| filling quantity 2     | 0.8      |
| filling quantity 2 uom | liter    |
| lock 1                 | key-loo  |
| lock 2                 | key-loo  |
| material               | stainle  |
| material code          | 1.4301   |
| material thickness     | 0.8 mn   |
| overall depth          | 134 m    |
| overall height         | 325 m    |
| overall width          | 358 m    |
| surface finish         | satin fi |
| type of consumable 1   | paper    |
| type of consumable 2   | liquid s |
| type of fixing         | screw    |
| type of mounting       | wall m   |

| paper towel dispenser          |  |
|--------------------------------|--|
| soap dispenser                 |  |
| 400                            |  |
| pieces                         |  |
| 0.8                            |  |
| liter                          |  |
| key-lock                       |  |
| key-lock                       |  |
| stainless steel                |  |
| 1.4301 Chrome Nickel steel V2A |  |
| 0.8 mm                         |  |
| 134 mm                         |  |
| 325 mm                         |  |
| 358 mm                         |  |
| satin finished                 |  |
| paper towel                    |  |
| liquid soap                    |  |
| screw                          |  |
| wall mounting                  |  |