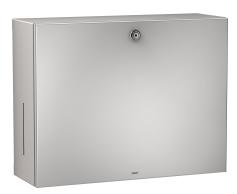

# **KWC** RODAN

Paper towel/soap dispenser combination for wall mounting

### KWC-No.

**2000101221** Dimensions 358 x 325 x 134 mm (W x H x D)

Paper towel, soap dispenser combination for wall mounting, stainless steel, surface satin finished, material thickness 0.8 mm, cylinder lock with KWC standard key, inspection windows on sides, paper towel dispenser with loading capacity 300 - 400 pcs. of paper depending on convolution, suitable for liquid soaps and

lotions, 0.8 liter soap tank, pull lever, includes stainless steel screws and dowels.

Dimensions  $358 \times 325 \times 134$  mm (W x H x D)