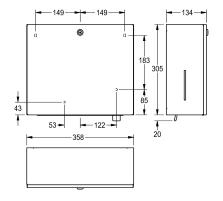

### KWC-No.

**2000101221** Dimensions 358 x 325 x 134 mm (W x H x D)

Paper towel, soap dispenser combination for wall mounting, stainless steel, surface satin finished, material thickness 0.8 mm, cylinder lock with KWC standard key, inspection windows on sides, paper towel dispenser with loading capacity 300 - 400 pcs. of paper depending on convolution, suitable for liquid soaps and

lotions, 0.8 liter soap tank, pull lever, includes stainless steel screws and dowels.

Dimensions  $358 \times 325 \times 134$  mm (W x H x D)

#### **Technical Data**

| combination part 1     | pap    |
|------------------------|--------|
| combination part 2     | soar   |
| filling quantity 1     | 400    |
| filling quantity 1 uom | piec   |
| filling quantity 2     | 0.8    |
| filling quantity 2 uom | liter  |
| lock 1                 | key-   |
| lock 2                 | key-   |
| material               | stair  |
| material code          | 1.43   |
| material thickness     | 0.8 r  |
| overall depth          | 134    |
| overall height         | 325    |
| overall width          | 358    |
| surface finish         | satir  |
| type of consumable 1   | pap    |
| type of consumable 2   | liquid |
| type of fixing         | scre   |
| type of mounting       | wall   |

| aper towel dispenser          |  |
|-------------------------------|--|
| oap dispenser                 |  |
| 00                            |  |
| ieces                         |  |
| .8                            |  |
| ter                           |  |
| ey-lock                       |  |
| ey-lock                       |  |
| tainless steel                |  |
| .4301 Chrome Nickel steel V2A |  |
| 1.8 mm                        |  |
| 34 mm                         |  |
| 25 mm                         |  |
| 58 mm                         |  |
| atin finished                 |  |
| apertowel                     |  |
| quid soap                     |  |
| crew                          |  |
| vall mounting                 |  |
|                               |  |