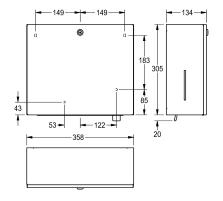

### KWC-No.

**2000101221** Dimensions 358 x 325 x 134 mm (W x H x D)

Paper towel, soap dispenser combination for wall mounting, stainless steel, surface satin finished, material thickness 0.8 mm, cylinder lock with KWC standard key, inspection windows on sides, paper towel dispenser with loading capacity 300 - 400 pcs. of paper depending on convolution, suitable for liquid soaps and

lotions, 0.8 liter soap tank, pull lever, includes stainless steel screws and dowels.

Dimensions  $358 \times 325 \times 134$  mm (W x H x D)

| paper towel dispenser          |  |
|--------------------------------|--|
| soap dispenser                 |  |
| 400                            |  |
| pieces                         |  |
| 0.8                            |  |
| liter                          |  |
| key-lock                       |  |
| key-lock                       |  |
| stainless steel                |  |
| 1.4301 Chrome Nickel steel V2A |  |
| 0.8 mm                         |  |
| 134 mm                         |  |
| 325 mm                         |  |
| 358 mm                         |  |
| satin finished                 |  |
| paper towel                    |  |
| liquid soap                    |  |
| screw                          |  |
| wall mounting                  |  |