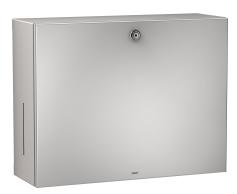

## **KWC** RODAN

Paper towel/soap dispenser combination for wall mounting

### KWC-No.

**2000101221** Dimensions 358 x 325 x 134 mm (W x H x D)

Paper towel, soap dispenser combination for wall mounting, stainless steel, surface satin finished, material thickness 0.8 mm, cylinder lock with KWC standard key, inspection windows on sides, paper towel dispenser with loading capacity 300 - 400 pcs. of paper depending on convolution, suitable for liquid soaps and

lotions, 0.8 liter soap tank, pull lever, includes stainless steel screws and dowels.

Dimensions  $358 \times 325 \times 134$  mm (W x H x D)