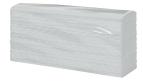

## **KWC** RODAN

Paper towel/soap dispenser combination for wall mounting

### KWC-No.

**2000101221** Dimensions 358 x 325 x 134 mm (W x H x D)

Paper towel, soap dispenser combination for wall mounting, stainless steel, surface satin finished, material thickness 0.8 mm, cylinder lock with KWC standard key, inspection windows on sides, paper towel dispenser with loading capacity 300 - 400 pcs. of paper depending on convolution, suitable for liquid soaps and

lotions, 0.8 liter soap tank, pull lever, includes stainless steel screws and dowels.

Dimensions  $358 \times 325 \times 134$  mm (W x H x D)