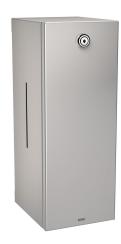

### KWC-No.

**2000101222**Dimensions 116 x 326 x 135 mm (W x H x D)

Foam soap dispenser for wall mounting, stainless steel, surface satin finished, material thickness 0.8 mm, cylinder lock with KWC standard key, inspection windows on sides, suitable for KWC foam soap (not included in scope of delivery), stainless steel pull lever,

includes stainless steel screws and dowels.

Dimensions  $116 \times 326 \times 135 \text{ mm} (W \times H \times D)$ 