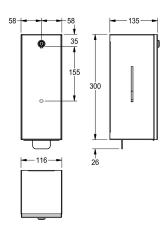

### KWC-No.

**2000101222**Dimensions 116 x 326 x 135 mm (W x H x D)

Foam soap dispenser for wall mounting, stainless steel, surface satin finished, material thickness 0.8 mm, cylinder lock with KWC standard key, inspection windows on sides, suitable for KWC foam soap (not included in scope of delivery), stainless steel pull lever,

includes stainless steel screws and dowels.

Dimensions  $116 \times 326 \times 135 \text{ mm} (W \times H \times D)$ 

### Technical Data

| filling quantity       |  |
|------------------------|--|
| filling quantity uom   |  |
| lock                   |  |
| material               |  |
| material code          |  |
| material thickness     |  |
| overall depth          |  |
| overall height         |  |
| overall width          |  |
| surface finish         |  |
| type of consumable     |  |
| type of fixing         |  |
| type of mounting       |  |
| type of operation      |  |
| type of soap container |  |

| 650                            |
|--------------------------------|
| ml                             |
| key-lock                       |
| stainless steel                |
| 1.4301 Chrome Nickel steel V2A |
| 0.8 mm                         |
| L35 mm                         |
| 326 mm                         |
| 116 mm                         |
| satin finished                 |
| oam soap                       |
| screw                          |
| wall mounting                  |
| manual operation               |
| single-use bag                 |