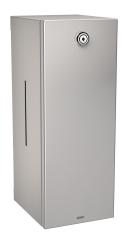

# **KWC** RODAN

Foam soap dispenser for wall mounting

### KWC-No.

**2000101222**Dimensions 116 x 326 x 135 mm (W x H x D)

Foam soap dispenser for wall mounting, stainless steel, surface satin finished, material thickness 0.8 mm, cylinder lock with KWC standard key, inspection windows on sides, suitable for KWC foam soap (not included in scope of delivery), stainless steel pull lever,

includes stainless steel screws and dowels.

Dimensions  $116 \times 326 \times 135 \text{ mm} (W \times H \times D)$ 