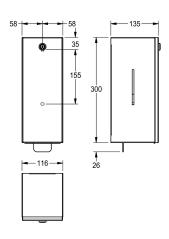

### KWC-No.

**2000101222**Dimensions 116 x 326 x 135 mm (W x H x D)

Foam soap dispenser for wall mounting, stainless steel, surface satin finished, material thickness 0.8 mm, cylinder lock with KWC standard key, inspection windows on sides, suitable for KWC foam soap (not included in scope of delivery), stainless steel pull lever,

includes stainless steel screws and dowels.

Dimensions  $116 \times 326 \times 135 \text{ mm} (W \times H \times D)$ 

| 650                            |
|--------------------------------|
| ml                             |
| key-lock                       |
| stainless steel                |
| 1.4301 Chrome Nickel steel V2A |
| 0.8 mm                         |
| 135 mm                         |
| 326 mm                         |
| 116 mm                         |
| satinfinished                  |
| foam soap                      |
| screw                          |
| wall mounting                  |
| manual operation               |
| single-use bag                 |