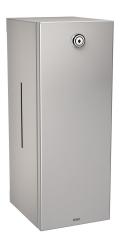

# KWC RODAN

Foam soap dispenser for wall mounting

#### KWC-No.

**2000101222** Dimensions 116 x 326 x 135 mm (W x H x D)

Foam soap dispenser for wall mounting, stainless steel, surface satin finished, material thickness 0.8 mm, cylinder lock with KWC standard key, inspection windows on sides, suitable for KWC foam soap (not included in scope of delivery), stainless steel pull lever,

includes stainless steel screws and dowels.

Dimensions  $116 \times 326 \times 135$  mm (W x H x D)

\_\_\_\_