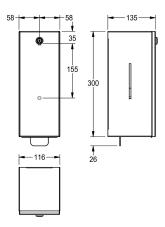

#### KWC-No.

**2000101222** Dimensions 116 x 326 x 135 mm (W x H x D)

Foam soap dispenser for wall mounting, stainless steel, surface satin finished, material thickness 0.8 mm, cylinder lock with KWC standard key, inspection windows on sides, suitable for KWC foam soap (not included in scope of delivery), stainless steel pull lever,

includes stainless steel screws and dowels.

Dimensions  $116 \times 326 \times 135$  mm (W x H x D)

\_\_\_\_

#### Technical Data

| filling quantity       | 650                            |
|------------------------|--------------------------------|
| filling quantity uom   | ml                             |
| lock                   | key-lock                       |
| material               | stainless steel                |
| material code          | 1.4301 Chrome Nickel steel V2A |
| material thickness     | 0.8 mm                         |
| overall depth          | 135 mm                         |
| overall height         | 326 mm                         |
| overall width          | 116 mm                         |
| surface finish         | satin finished                 |
| type of consumable     | foam soap                      |
| type of fixing         | screw                          |
| type of mounting       | wall mounting                  |
| type of operation      | manual operation               |
| type of soap container | single-use bag                 |
|                        |                                |