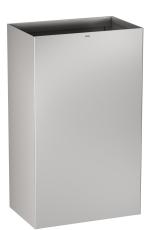

### KWC-No.

2000090061 Capacity approx. 23 litres Dimensions 355 x 460 x 168 mm (W x H x D)

Capacity approx. 18 litres, dimensions 275 x 460 x 177 mm (W x H x D)

Waste bin for wall mounting, stainless steel, surface satin finished, material thickness 0.8 mm, rounded edges, mounting either with mounting bracket or directly onto the wall, includes stainless steel screws and dowels.