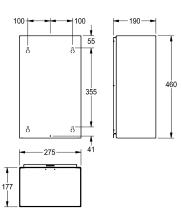

### KWC-No.

2000090061 Capacity approx. 23 litres Dimensions 355 x 460 x 168 mm (W x H x D)

Capacity approx. 18 litres, dimensions 275 x 460 x 177 mm (W x H x D)

Waste bin for wall mounting, stainless steel, surface satin finished, material thickness 0.8 mm, rounded edges, mounting either with mounting bracket or directly onto the wall, includes stainless steel screws and dowels.

## Technical Data

| bag holder         | no                             |
|--------------------|--------------------------------|
| filling volume     | 18 Liter                       |
| lid                | no                             |
| lock               | no lock                        |
| material           | stainless steel                |
| material code      | 1.4301 Chrome Nickel steel V2A |
| material thickness | 0.8 mm                         |
| overall depth      | 177 mm                         |
| overall height     | 460 mm                         |
| overall width      | 275 mm                         |
| surface finish     | satin finished                 |
| type of fixing     | screw                          |
| type of mounting   | wall mounting                  |

### overall width

355 mm

275 mm

Capacity approx. 18 liter Dimensions 275 x 460 x 177 mm (W x H x D)

filling volume

23 Liter

18 Liter