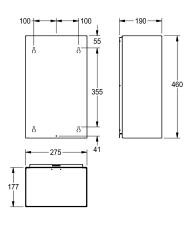

# KWC-No.

Capacity approx. 23 litres Dimensions  $355 \times 460 \times 168$  mm (W  $\times$  H  $\times$  D)

**2000101236** Capacity approx. 18 litres, dimensions 275 x 460 x 177 mm (W x H x D)

Waste bin for wall mounting, stainless steel, surface satin finished, material thickness 0.8 mm, rounded edges, mounting either with mounting bracket or directly onto the wall, includes stainless steel screws and dowels.

# overall width

23 Liter 355 mm

18 Liter 275 mm

Capacity approx. 18 liter Dimensions 275 x 460 x 177 mm (W x H x D)

| 18 Liter                       |
|--------------------------------|
| no                             |
| no lock                        |
| stainless steel                |
| 1.4301 Chrome Nickel steel V2A |
| 0.8 mm                         |
| 177 mm                         |
| 460 mm                         |
| 275 mm                         |
| satin finished                 |
| screw                          |
| wall mounting                  |