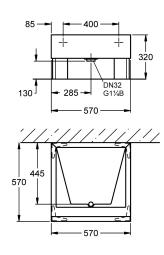

## KWC-No.

**2000101335** Dimensions 570 x 320 x 570 mm (W x H x D)

Foot bath, made from resin-bonded mineral material with non-porous smooth surface (max. temperature 80 °C), colour alpine white, seamlessly integrated bowl and flow DN 32.

With corner feets made from resin-bonded mineral material Dimensions  $570 \times 320 \times 570$  mm (W x H x D)

## Technical Data

| drainer or storage    | no               |
|-----------------------|------------------|
| grid                  | no               |
| material              | mineral material |
| material code         | Miranit          |
| overall depth         | 570 mm           |
| overall height        | 320 mm           |
| overall width         | 570 mm           |
| overflow              | no               |
| rear upstand          | no               |
| washriffle            | no               |
| spillway              | no               |
| splashback            | no               |
| sump                  | no               |
| sump basket           | no               |
| ap ledge              | no               |
| ype of mounting       | no mounting      |
| ype of utility sink   | cleaner sink     |
| waste hole position   | centre           |
| waste hole projection | 445 mm           |
| waste size            | DN 32            |