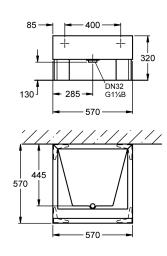

## KWC-No.

**2000101335** Dimensions 570 x 320 x 570 mm (W x H x D)

Square tub substructure made from steel with adjustable feets Dimensions 570 x 320 x 570 mm (W x H x D)

## Technical Data

| drainer or storage    | no              |
|-----------------------|-----------------|
| grid                  | no              |
| material              | mineral materia |
| material code         | Miranit         |
| overall depth         | 570 mm          |
| overall height        | 320 mm          |
| overall width         | 570 mm          |
| overflow              | no              |
| rear upstand          | no              |
| washriffle            | no              |
| spillway              | no              |
| splash back           | no              |
| sump                  | no              |
| sump basket           | no              |
| tap ledge             | no              |
| type of mounting      | no mounting     |
| type of utility sink  | cleanersink     |
| waste hole position   | centre          |
| waste hole projection | 445 mm          |
| waste size            | DN 32           |