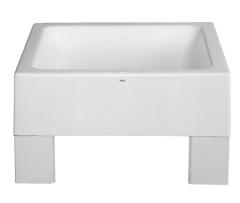

## **KWC** FLENSBURG foot bath

Modell-Linie: SIRIUS | SIRW841 Utility sinks | Multi purpose sink

## 2000101336

Version with steel square tube base frame, powder-coated, with height adjustable feet

Foot bath, made from resin-bonded mineral material with nonporous smooth surface (max. temperature 65 °C), colour alpine white, seamlessly integrated bowl and flow DN 32.

Square tub substructure made from steel with adjustable feets Dimensions 570 x 320 x 570 mm (W x H x D)