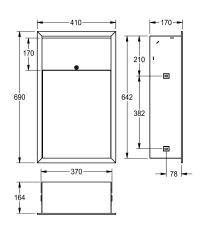

#### 2000090062

Dimensions  $408 \times 690 \times 169 \text{ mm} (W \times H \times D)$ 

#### 2000101344

full recessed version, Dimensions  $410 \times 690 \times 171$  mm (W x H x D)

Waste bin for recessed mounting, stainless steel, surface satin finished, material thickness 0.8 mm, rounded edges, cylinder lock with KWC standard key, mounting with in-wall frame, includes stainless steel screws and dowels.

#### overall width

408 mm

410 mm

Approx. 23 liter capacity, full recessed version Dimensions 410 x 690 x 171 mm (W x H x D)

### **Technical Data**

| bag holder         |  |  |  |
|--------------------|--|--|--|
| filling volume     |  |  |  |
| lid                |  |  |  |
| lock               |  |  |  |
| material           |  |  |  |
| material code      |  |  |  |
| material thickness |  |  |  |
| overall depth      |  |  |  |
| overall height     |  |  |  |
| overall width      |  |  |  |
| surface finish     |  |  |  |
| type of fixing     |  |  |  |
| type of mounting   |  |  |  |

| ptional                       |
|-------------------------------|
| ptional                       |
| 3 Liter                       |
| 0                             |
| ey-lock                       |
| tainless steel                |
| .4301 Chrome Nickel steel V2A |
| .8 mm                         |
| .71 mm                        |
| 90 mm                         |
| 10 mm                         |
| atin finished                 |
| crew                          |
| ecessed mounting              |