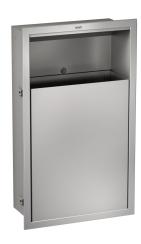

# Waste bin for recessed mounting

#### 2000101344

full recessed version, Dimensions  $410 \times 690 \times 171$  mm (W x H x D)

Waste bin for recessed mounting, stainless steel, surface satin finished, material thickness 0.8 mm, rounded edges, cylinder lock with KWC standard key, mounting with in-wall frame, includes stainless steel screws and dowels.

#### overall width

408 mm

410 mm

Approx. 23 liter capacity, full recessed version Dimensions 410 x 690 x 171 mm (W x H x D)