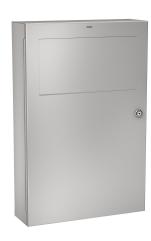

# **KWC** RODAN Waste bin for wall mounting

# 2000101346

Capacity approx. 45 litres, dimensions 495 x 710 x 153 mm (W x H x D)

Waste bin for wall mounting, stainless steel, surface satin finished, material thickness 0.8 mm, folding self closing lid, with integrated bag holder, cylinder lock with KWC standard key, includes stainless steel screws and dowels.