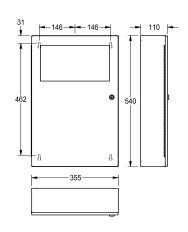

#### 2000101345

Capacity approx. 16 litres, dimensions 355  $\times$  540  $\times$  110 mm (W x H x D)

# overall width

495 mm

13 Liter

Capacity approx. 13 liters Dimensions 355 x 540 x 110 mm (W x H x D)

| yes                            |  |
|--------------------------------|--|
| 13 Liter                       |  |
| yes                            |  |
| key-lock                       |  |
| stainless steel                |  |
| 1.4301 Chrome Nickel steel V2A |  |
| 0.8 mm                         |  |
| 110 mm                         |  |
| 540 mm                         |  |
| 355 mm                         |  |
| satin finished                 |  |
| screw                          |  |
| wall mounting                  |  |