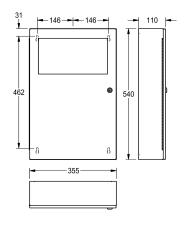

### KWC-No.

2000101345 Capacity approx. 16 litres, dimensions  $355 \times 540 \times 110$  mm (W x H x D)

 ${\color{black} 2000101346}$  Capacity approx. 45 litres, dimensions 495 x 710 x 153 mm (W x H x D)

Capacity approx. 13 liters Dimensions 355 x 540 x 110 mm (W x H x D)

filling volume

13 Liter

45 Liter

### Technical Data

| bag holder         | yes                            |  |
|--------------------|--------------------------------|--|
| filling volume     | 13 Liter                       |  |
| lid                | yes                            |  |
| lock               | key-lock                       |  |
| material           | stainless steel                |  |
| material code      | 1.4301 Chrome Nickel steel V2A |  |
| material thickness | 0.8 mm                         |  |
| overall depth      | 110 mm                         |  |
| overall height     | 540 mm                         |  |
| overall width      | 355 mm                         |  |
| surface finish     | satin finished                 |  |
| type of fixing     | screw                          |  |
| type of mounting   | wall mounting                  |  |