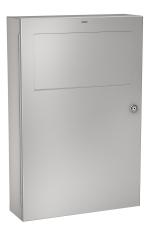

## **KWC** RODAN Waste bin for wall mounting

Waste bin for wall mounting, stainless steel, surface satin finished, material thickness 0.8 mm, folding self closing lid, with integrated bag holder, cylinder lock with KWC standard key, includes stainless steel screws and dowels.