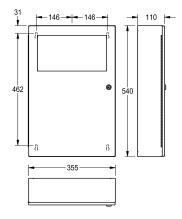

## KWC-No.

2000101345

Capacity approx. 16 litres, dimensions 355  $\times$  540  $\times$  110 mm (W  $\times$  H  $\times$  D)

Capacity approx. 13 liters Dimensions 355 x 540 x 110 mm (W x H x D)

filling volume

13 Liter

45 Liter

## **Technical Data**

| bag holder         | yes                            |  |
|--------------------|--------------------------------|--|
| filling volume     | 13 Liter                       |  |
| lid                | yes                            |  |
| lock               | key-lock                       |  |
| material           | stainless steel                |  |
| material code      | 1.4301 Chrome Nickel steel V2A |  |
| material thickness | 0.8 mm                         |  |
| overall depth      | 110 mm                         |  |
| overall height     | 540 mm                         |  |
| overall width      | 355 mm                         |  |
| surface finish     | satin finished                 |  |
| type of fixing     | screw                          |  |
| type of mounting   | wall mounting                  |  |