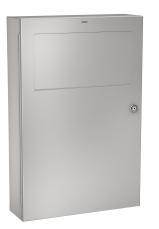

# **KWC** RODAN Waste bin for wall mounting

### \_\_\_\_\_

 ${\color{black} 2000101346}$  Capacity approx. 45 litres, dimensions 495 x 710 x 153 mm (W x H x D)

Waste bin for wall mounting, stainless steel, surface satin finished, material thickness 0.8 mm, folding self closing lid, with integrated bag holder, cylinder lock with KWC standard key, includes stainless steel screws and dowels.