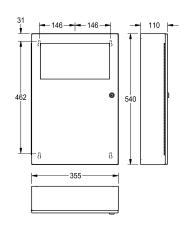

#### 2000101345

Capacity approx. 16 litres, dimensions 355  $\times$  540  $\times$  110 mm (W x H x D)

# overall width

13 Liter 45 Liter 495 mm

Capacity approx. 13 liters Dimensions 355 x 540 x 110 mm (W x H x D)

| yes                            |
|--------------------------------|
| 13 Liter                       |
| yes                            |
| key-lock                       |
| stainless steel                |
| 1.4301 Chrome Nickel steel V2A |
| 0.8 mm                         |
| 110 mm                         |
| 540 mm                         |
| 355 mm                         |
| satin finished                 |
| screw                          |
| wall mounting                  |
|                                |