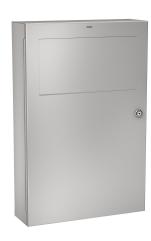

# **KWC** RODAN Waste bin for wall mounting

#### 2000101345

Capacity approx. 16 litres, dimensions 355  $\times$  540  $\times$  110 mm (W x H x D)

# 2000101346

Capacity approx. 45 litres, dimensions 495 x 710 x 153 mm (W x H x D)

Waste bin for wall mounting, stainless steel, surface satin finished, material thickness 0.8 mm, folding self closing lid, with integrated bag holder, cylinder lock with KWC standard key, includes stainless steel screws and dowels.