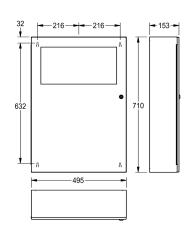

### 2000101346

Capacity approx. 45 litres, dimensions 495 x 710 x 153 mm (W x H x D)

Waste bin for wall mounting, stainless steel, surface satin finished, material thickness 0.8 mm, folding self closing lid, with integrated bag holder, cylinder lock with KWC standard key, includes stainless steel screws and dowels.

# 13 Liter

overall width

45 Liter 495 mm

Capacity approx. 45 liters Dimensions 495 x 710 x 153 mm (W x H x D)

| yes                            |
|--------------------------------|
| 45 Liter                       |
| yes                            |
| key-lock                       |
| stainless steel                |
| 1.4301 Chrome Nickel steel V2A |
| 0.8 mm                         |
| 153 mm                         |
| 710 mm                         |
| 495 mm                         |
| satin finished                 |
| screw                          |
| wall mounting                  |