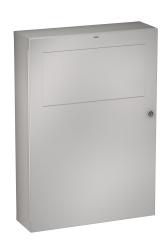

### 2000101346

Capacity approx. 45 litres, dimensions 495 x 710 x 153 mm (W x H x D)

Waste bin for wall mounting, stainless steel, surface satin finished, material thickness 0.8 mm, folding self closing lid, with integrated bag holder, cylinder lock with KWC standard key, includes stainless steel screws and dowels.