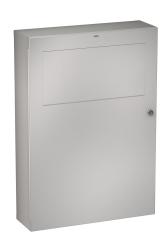

## 2000101346

Capacity approx. 45 litres, dimensions 495 x 710 x 153 mm (W x H x D)

Waste bin for wall mounting, stainless steel, surface satin finished, material thickness 0.8 mm, folding self closing lid, with integrated bag holder, cylinder lock with KWC standard key, includes stainless steel screws and dowels.

## overall width

13 Liter

45 Liter

495 mm

Capacity approx. 45 liters Dimensions 495 x 710 x 153 mm (W x H x D)