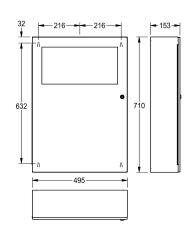

## 2000101346

Capacity approx. 45 litres, dimensions 495 x 710 x 153 mm (W x H x D)

Waste bin for wall mounting, stainless steel, surface satin finished, material thickness 0.8 mm, folding self closing lid, with integrated bag holder, cylinder lock with KWC standard key, includes stainless steel screws and dowels.

## overall width

13 Liter

45 Liter

495 mm

Capacity approx. 45 liters Dimensions 495 x 710 x 153 mm (W x H x D)

| yes                            |  |
|--------------------------------|--|
| 45 Liter                       |  |
| yes                            |  |
| key-lock                       |  |
| stainless steel                |  |
| 1.4301 Chrome Nickel steel V2A |  |
| 0.8 mm                         |  |
| 153 mm                         |  |
| 710 mm                         |  |
| 495 mm                         |  |
| satin finished                 |  |
| screw                          |  |
| wall mounting                  |  |