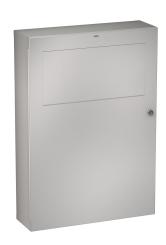

## **KWC** RODAN Waste bin for wall mounting

### 2000101346

Capacity approx. 45 litres, dimensions 495 x 710 x 153 mm (W x H x D)

Waste bin for wall mounting, stainless steel, surface satin finished, material thickness 0.8 mm, folding self closing lid, with integrated bag holder, cylinder lock with KWC standard key, includes stainless steel screws and dowels.

# overall width

| 13 Liter | 355 mm |  |
|----------|--------|--|
|          |        |  |
| 45 Liter | 495 mm |  |

Capacity approx. 45 liters Dimensions 495 x 710 x 153 mm (W x H x D)