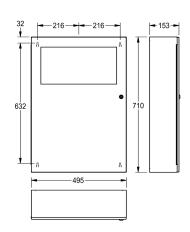

### 2000101346

Capacity approx. 45 litres, dimensions 495 x 710 x 153 mm (W x H x D)

Waste bin for wall mounting, stainless steel, surface satin finished, material thickness 0.8 mm, folding self closing lid, with integrated bag holder, cylinder lock with KWC standard key, includes stainless steel screws and dowels.

# overall width

| 13 Liter | 355 mm |  |
|----------|--------|--|
|          |        |  |
| 45 Liter | 495 mm |  |

Capacity approx. 45 liters Dimensions 495 x 710 x 153 mm (W x H x D)

| yes                            |   |
|--------------------------------|---|
| 45 Liter                       |   |
| yes                            |   |
| key-lock                       |   |
| stainless steel                |   |
| 1.4301 Chrome Nickel steel V2A |   |
| 0.8 mm                         |   |
| 153 mm                         |   |
| 710 mm                         |   |
| 495 mm                         |   |
| satin finished                 |   |
| screw                          | · |
| wall mounting                  |   |