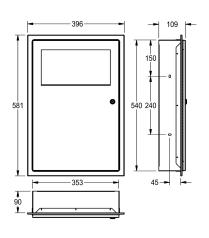

### KWC-No.

Capacity approx. 16 litres, dimensions 396  $\times$  581  $\times$  109 mm (W  $\times$  H  $\times$  D)

Capacity approx. 45 litres, dimensions 535 x 750 x 153 mm (W x H x D)

Waste bin for recessed mounting, stainless steel, surface satin finished, material thickness 0.8 mm, folding self closing lid, with integrated bag holder, cylinder lock with KWC standard key, includes stainless steel screws and dowels.

### overall width

535 mm

Capacity approx. 13 liters Dimensions 396 x 581 x 109 mm (W x H x D)

| yes                            |  |
|--------------------------------|--|
| 13 Liter                       |  |
| yes                            |  |
| key-lock                       |  |
| stainless steel                |  |
| 1.4301 Chrome Nickel steel V2A |  |
| 0.8 mm                         |  |
| 110 mm                         |  |
| 580 mm                         |  |
| 395 mm                         |  |
| satin finished                 |  |
| screw                          |  |
| recessed mounting              |  |