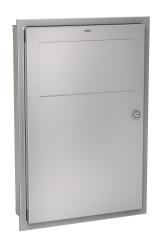

# Waste bin for recessed mounting

### KWC-No.

Capacity approx. 16 litres, dimensions 396  $\times$  581  $\times$  109 mm (W  $\times$  H  $\times$  D)

Capacity approx. 45 litres, dimensions 535 x 750 x 153 mm (W x H x D)

Waste bin for recessed mounting, stainless steel, surface satin finished, material thickness 0.8 mm, folding self closing lid, with integrated bag holder, cylinder lock with KWC standard key, includes stainless steel screws and dowels.

### overall width

535 mm

Capacity approx. 13 liters Dimensions 396 x 581 x 109 mm (W x H x D)