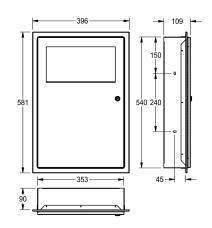

Capacity approx. 16 litres, dimensions 396  $\times$  581  $\times$  109 mm (W  $\times$  H  $\times$  D)

Capacity approx. 45 litres, dimensions 535 x 750 x 153 mm (W x H x D)

Capacity approx. 13 liters Dimensions 396 x 581 x 109 mm (W x H x D)

## **Technical Data**

| bag holder         | yes                            |  |
|--------------------|--------------------------------|--|
| filling volume     | 13 Liter                       |  |
| lid                | yes                            |  |
| lock               | key-lock                       |  |
| material           | stainless steel                |  |
| material code      | 1.4301 Chrome Nickel steel V2A |  |
| material thickness | 0.8 mm                         |  |
| overall depth      | 110 mm                         |  |
| overall height     | 580 mm                         |  |
| overall width      | 395 mm                         |  |
| surface finish     | satin finished                 |  |
| type of fixing     | screw                          |  |
| type of mounting   | recessed mounting              |  |