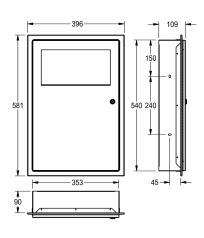

### KWC-No.

Capacity approx. 16 litres, dimensions 396  $\times$  581  $\times$  109 mm (W  $\times$  H  $\times$  D)

Capacity approx. 45 litres, dimensions 535 x 750 x 153 mm (W x H x D)

Waste bin for recessed mounting, stainless steel, surface satin finished, material thickness 0.8 mm, folding self closing lid, with integrated bag holder, cylinder lock with KWC standard key, includes stainless steel screws and dowels.

### overall width

535 mm

Capacity approx. 13 liters Dimensions 396 x 581 x 109 mm (W x H x D)

### Technical Data

| bag holder         |   |
|--------------------|---|
| filling volume     |   |
| lid                |   |
| lock               |   |
| material           |   |
| material code      |   |
| material thickness |   |
| overall depth      |   |
| overall height     |   |
| overall width      |   |
| surface finish     |   |
| type of fixing     | • |
| type of mounting   |   |

| yes                            |
|--------------------------------|
| 13 Liter                       |
| yes                            |
| key-lock                       |
| stainless steel                |
| 1.4301 Chrome Nickel steel V2A |
| 0.8 mm                         |
| 110 mm                         |
| 580 mm                         |
| 395 mm                         |
| satin finished                 |
| screw                          |
| recessed mounting              |