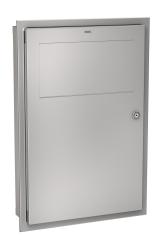

# Waste bin for recessed mounting

### KWC-No.

Capacity approx. 16 litres, dimensions 396  $\times$  581  $\times$  109 mm (W  $\times$  H  $\times$  D)

Capacity approx. 45 litres, dimensions 535 x 750 x 153 mm (W x H x D)

Waste bin for recessed mounting, stainless steel, surface satin finished, material thickness 0.8 mm, folding self closing lid, with integrated bag holder, cylinder lock with KWC standard key, includes stainless steel screws and dowels.

### overall width

535 mm

Capacity approx. 13 liters Dimensions 396 x 581 x 109 mm (W x H x D)