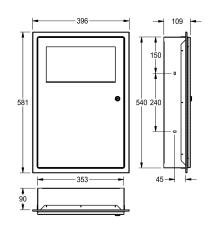

Capacity approx. 16 litres, dimensions 396  $\times$  581  $\times$  109 mm (W  $\times$  H  $\times$  D)

Capacity approx. 45 litres, dimensions 535 x 750 x 153 mm (W x H x D)

Capacity approx. 13 liters Dimensions 396 x 581 x 109 mm (W x H x D)

## **Technical Data**

| bag holder         | yes                            |  |
|--------------------|--------------------------------|--|
| filling volume     | 13 Liter                       |  |
| lid                | yes                            |  |
| lock               | key-lock                       |  |
| material           | stainless steel                |  |
| material code      | 1.4301 Chrome Nickel steel V2A |  |
| material thickness | 0.8 mm                         |  |
| overall depth      | 110 mm                         |  |
| overall height     | -<br>580 mm                    |  |
| overall width      | -<br>395 mm                    |  |
| surface finish     | satin finished                 |  |
| type of fixing     | screw                          |  |
| type of mounting   | recessed mounting              |  |