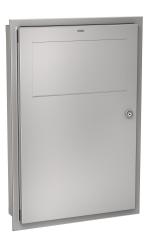

## **KWC** RODAN Waste bin for recessed mounting

## KWC-No. 2000101347

395 mm

535 mm

Waste bin for recessed mounting, stainless steel, surface satin finished, material thickness 0.8 mm, folding self closing lid, with integrated bag holder, cylinder lock with KWC standard key, includes stainless steel screws and dowels.

Capacity approx. 16 litres, dimensions 396  $\times$  581  $\times$  109 mm (W  $\times$  H  $\times$  D)

Capacity approx. 45 litres, dimensions 535 x 750 x 153 mm (W x H x D)

Capacity approx. 13 liters Dimensions 396 x 581 x 109 mm (W x H x D)

## **Technical Data**

| bag holder         | yes                            |  |
|--------------------|--------------------------------|--|
| filling volume     | 13 Liter                       |  |
| lid                | yes                            |  |
| lock               | key-lock                       |  |
| material           | stainless steel                |  |
| material code      | 1.4301 Chrome Nickel steel V2A |  |
| material thickness | 0.8 mm                         |  |
| overall depth      | 110 mm                         |  |
| overall height     | -<br>580 mm                    |  |
| overall width      | -<br>395 mm                    |  |
| surface finish     | satin finished                 |  |
| type of fixing     | screw                          |  |
| type of mounting   | recessed mounting              |  |