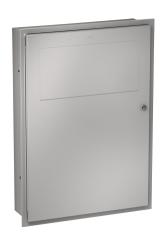

# Waste bin for recessed mounting

## 2000101348

Capacity approx. 45 litres, dimensions 535 x 750 x 153 mm (W x H x D)

Waste bin for recessed mounting, stainless steel, surface satin finished, material thickness 0.8 mm, folding self closing lid, with integrated bag holder, cylinder lock with KWC standard key, includes stainless steel screws and dowels.

## overall width

535 mm

Capacity approx. 45 liters Dimensions 535 x 750 x 153 mm (W x H x D)