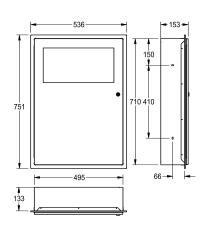

## 2000101348

Capacity approx. 45 litres, dimensions 535 x 750 x 153 mm (W x H x D)

Waste bin for recessed mounting, stainless steel, surface satin finished, material thickness 0.8 mm, folding self closing lid, with integrated bag holder, cylinder lock with KWC standard key, includes stainless steel screws and dowels.

## overall width

535 mm

Capacity approx. 45 liters Dimensions 535 x 750 x 153 mm (W x H x D)

### **Technical Data**

| bag holder         |  |
|--------------------|--|
| filling volume     |  |
| lid                |  |
| lock               |  |
| material           |  |
| material code      |  |
| material thickness |  |
| overall depth      |  |
| overall height     |  |
| overall width      |  |
| surface finish     |  |
| type of fixing     |  |
| type of mounting   |  |

| yes                            |
|--------------------------------|
| 45 Liter                       |
| yes                            |
| key-lock                       |
| stainless steel                |
| 1.4301 Chrome Nickel steel V2A |
| 0.8 mm                         |
| 153 mm                         |
| 750 mm                         |
| 535 mm                         |
| satin finished                 |
| screw                          |
| recessed mounting              |