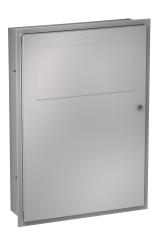

## **KWC** RODAN Waste bin for recessed mounting

# KWC-No.

overall width

535 mm

Waste bin for recessed mounting, stainless steel, surface satin finished, material thickness 0.8 mm, folding self closing lid, with integrated bag holder, cylinder lock with KWC standard key, includes stainless steel screws and dowels.

Capacity approx. 16 litres, dimensions 396  $\times$  581  $\times$  109 mm (W  $\times$  H  $\times$  D)

Capacity approx. 45 litres, dimensions 535 x 750 x 153 mm (W x H x D)

#### Capacity approx. 45 liters Dimensions 535 x 750 x 153 mm (W x H x D)