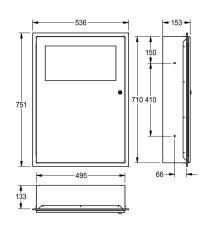

Capacity approx. 16 litres, dimensions 396  $\times$  581  $\times$  109 mm (W  $\times$  H  $\times$  D)

Capacity approx. 45 litres, dimensions 535 x 750 x 153 mm (W x H x D)

#### Capacity approx. 45 liters Dimensions 535 x 750 x 153 mm (W x H x D)

### Technical Data

| bag holder         | yes                            |  |
|--------------------|--------------------------------|--|
| filling volume     | 45 Liter                       |  |
| lid                | yes                            |  |
| lock               | key-lock                       |  |
| material           | stainless steel                |  |
| material code      | 1.4301 Chrome Nickel steel V2A |  |
| material thickness | 0.8 mm                         |  |
| overall depth      | 153 mm                         |  |
| overall height     | 750 mm                         |  |
| overall width      | 535 mm                         |  |
| surface finish     | satin finished                 |  |
| type of fixing     | screw                          |  |
| type of mounting   | recessed mounting              |  |