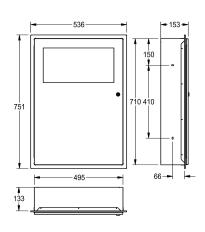

## 2000101348

Capacity approx. 45 litres, dimensions 535 x 750 x 153 mm (W x H x D)

Waste bin for recessed mounting, stainless steel, surface satin finished, material thickness 0.8 mm, folding self closing lid, with integrated bag holder, cylinder lock with KWC standard key, includes stainless steel screws and dowels.

## overall width

535 mm

Capacity approx. 45 liters Dimensions 535 x 750 x 153 mm (W x H x D)

### **Technical Data**

| bag holder         |  |
|--------------------|--|
| filling volume     |  |
| lid                |  |
| lock               |  |
| material           |  |
| material code      |  |
| material thickness |  |
| overall depth      |  |
| overall height     |  |
| overall width      |  |
| surface finish     |  |
| type of fixing     |  |
| type of mounting   |  |

| yes                            |
|--------------------------------|
| 45 Liter                       |
| yes                            |
| key-lock                       |
| stainless steel                |
| 1.4301 Chrome Nickel steel V2A |
| 0.8 mm                         |
| 153 mm                         |
| 750 mm                         |
| 535 mm                         |
| satin finished                 |
| screw                          |
| recessed mounting              |