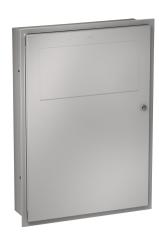

# Waste bin for recessed mounting

## Modell-Linie: RODAN | RODX606E

Accessories | Waste bins

## 2000101348

Capacity approx. 45 litres, dimensions 535 x 750 x 153 mm (W x H x D)

Waste bin for recessed mounting, stainless steel, surface satin finished, material thickness 0.8 mm, folding self closing lid, with integrated bag holder, cylinder lock with KWC standard key, includes stainless steel screws and dowels.