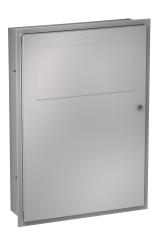

## KWC-No. 2000101347

overall width 395 mm

535 mm

Waste bin for recessed mounting, stainless steel, surface satin finished, material thickness 0.8 mm, folding self closing lid, with integrated bag holder, cylinder lock with KWC standard key, includes stainless steel screws and dowels.

# Capacity approx. 45 liters Dimensions 535 x 750 x 153 mm (W x H x D)