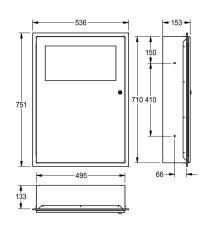

Capacity approx. 16 litres, dimensions 396  $\times$  581  $\times$  109 mm (W  $\times$  H  $\times$  D)

Capacity approx. 45 litres, dimensions 535 x 750 x 153 mm (W x H x D)

# Capacity approx. 45 liters Dimensions 535 x 750 x 153 mm (W x H x D)

## **Technical Data**

| bag holder         | yes                            |  |
|--------------------|--------------------------------|--|
| filling volume     | 45 Liter                       |  |
| lid                | yes                            |  |
| lock               | key-lock                       |  |
| material           | stainless steel                |  |
| material code      | 1.4301 Chrome Nickel steel V2A |  |
| material thickness | 0.8 mm                         |  |
| overall depth      | 153 mm                         |  |
| overall height     |                                |  |
| overall width      | 535 mm                         |  |
| surface finish     | satin finished                 |  |
| type of fixing     | screw                          |  |
| type of mounting   | recessed mounting              |  |