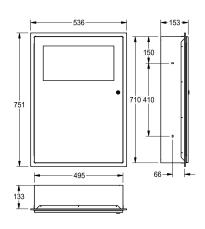

## 2000101348

Capacity approx. 45 litres, dimensions 535 x 750 x 153 mm (W x H x D)

Waste bin for recessed mounting, stainless steel, surface satin finished, material thickness 0.8 mm, folding self closing lid, with integrated bag holder, cylinder lock with KWC standard key, includes stainless steel screws and dowels.

## overall width

535 mm

Capacity approx. 45 liters Dimensions 535 x 750 x 153 mm (W x H x D)

| yes                            |   |
|--------------------------------|---|
| 45 Liter                       |   |
| yes                            |   |
| key-lock                       |   |
| stainless steel                |   |
| 1.4301 Chrome Nickel steel V2A |   |
| 0.8 mm                         |   |
| 153 mm                         |   |
| 750 mm                         |   |
| 535 mm                         |   |
| satin finished                 |   |
| screw                          | · |
| recessed mounting              |   |