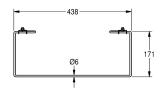

## **Technical Data**

| material           |  |  |
|--------------------|--|--|
| material code      |  |  |
| material thickness |  |  |
| overall depth      |  |  |
| overall height     |  |  |
| overall width      |  |  |
| surface finish     |  |  |
| type of mounting   |  |  |

| stainless steel                |
|--------------------------------|
| 1.4301 Chrome Nickel steel V2A |
| 0.8 mm                         |
| 171 mm                         |
| 61 mm                          |
| 441 mm                         |
| satin finished                 |
| bolt mounting                  |