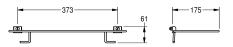

## **Technical Data**

| material           |  |  |
|--------------------|--|--|
| material code      |  |  |
| material thickness |  |  |
| overall depth      |  |  |
| overall height     |  |  |
| overall width      |  |  |
| surface finish     |  |  |
| type of mounting   |  |  |

| stainless steel                |
|--------------------------------|
| 1.4301 Chrome Nickel steel V2A |
| 0.8 mm                         |
| 171 mm                         |
| 61 mm                          |
| 441 mm                         |
| satin finished                 |
| bolt mounting                  |