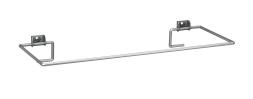

### KWC-No.

2000101350
Bag holder for waste bin RODX607, for screw mounting

Bag holder for waste bin RODX607, for screwing, stainless steel, surface satin finished, material thickness 0.8 mm/6 mm, hinged,

includes stainless steel screws and nuts.