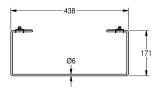

## **Technical Data**

| material           |
|--------------------|
| material code      |
| material thickness |
| overall depth      |
| overall height     |
| overall width      |
| surface finish     |
| type of mounting   |

| stainless steel                |
|--------------------------------|
| 1.4301 Chrome Nickel steel V2A |
| 0.8 mm                         |
| 171 mm                         |
| 61 mm                          |
| 441 mm                         |
| satin finished                 |
| bolt mounting                  |