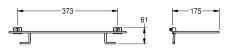

## **Technical Data**

| material           |
|--------------------|
| material code      |
| material thickness |
| overall depth      |
| overall height     |
| overall width      |
| surface finish     |
| type of mounting   |

| stainless steel                |
|--------------------------------|
| 1.4301 Chrome Nickel steel V2A |
| 0.8 mm                         |
| 171 mm                         |
| 61 mm                          |
| 441 mm                         |
| satin finished                 |
| bolt mounting                  |