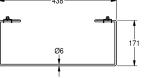

## Technical Data

| material           |  |  |
|--------------------|--|--|
| material code      |  |  |
| material thickness |  |  |
| overall depth      |  |  |
| overall height     |  |  |
| overall width      |  |  |
| surface finish     |  |  |
| type of mounting   |  |  |

| stainless steel                |  |
|--------------------------------|--|
| 1.4301 Chrome Nickel steel V2A |  |
| 0.8 mm                         |  |
| 171 mm                         |  |
| 61 mm                          |  |
| 441 mm                         |  |
| satin finished                 |  |
| bolt mounting                  |  |