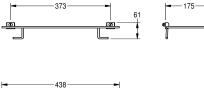

## Technical Data

| material           |  |  |
|--------------------|--|--|
| material code      |  |  |
| material thickness |  |  |
| overall depth      |  |  |
| overall height     |  |  |
| overall width      |  |  |
| surface finish     |  |  |
| type of mounting   |  |  |

| stainless steel                |  |
|--------------------------------|--|
| 1.4301 Chrome Nickel steel V2A |  |
| 0.8 mm                         |  |
| 171 mm                         |  |
| 61 mm                          |  |
| 441 mm                         |  |
| satin finished                 |  |
| bolt mounting                  |  |