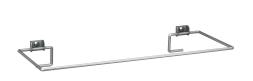

# **KWC** RODAN Bag holder

Modell-Linie: RODAN | E-RODX607 Accessories | Complementary parts accessories

## KWC-No.

2000101350 Bag holder for waste bin RODX607, for screw mounting

Bag holder for waste bin RODX607, for screwing, stainless steel, surface satin finished, material thickness 0.8 mm / 6 mm, hinged,

includes stainless steel screws and nuts.