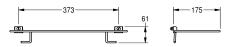

## **Technical Data**

| material           |  |  |
|--------------------|--|--|
| material code      |  |  |
| material thickness |  |  |
| overall depth      |  |  |
| overall height     |  |  |
| overall width      |  |  |
| surface finish     |  |  |
| type of mounting   |  |  |

| stainless steel                |
|--------------------------------|
| 1.4301 Chrome Nickel steel V2A |
| 0.8 mm                         |
| 171 mm                         |
| 61 mm                          |
| 441 mm                         |
| satin finished                 |
| bolt mounting                  |