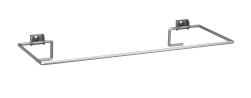

### KWC-No.

2000101350
Bag holder for waste bin RODX607, for screw mounting

Bag holder for waste bin RODX607, for screwing, stainless steel, surface satin finished, material thickness 0.8 mm/6 mm, hinged,

includes stainless steel screws and nuts.