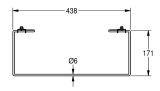

## **Technical Data**

| material           |  |  |
|--------------------|--|--|
| material code      |  |  |
| material thickness |  |  |
| overall depth      |  |  |
| overall height     |  |  |
| overall width      |  |  |
| surface finish     |  |  |
| type of mounting   |  |  |

| stainless steel                |
|--------------------------------|
| 1.4301 Chrome Nickel steel V2A |
| 0.8 mm                         |
| 171 mm                         |
| 61 mm                          |
| 441 mm                         |
| satin finished                 |
| bolt mounting                  |