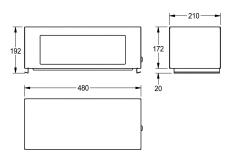

Dimensions 480 x 186 x 210 mm (W x H x D)

## Technical Data

| lock               | key-lock                       |
|--------------------|--------------------------------|
| material           | stainless steel                |
| material code      | 1.4301 Chrome Nickel steel V2A |
| material thickness | 0.8 mm                         |
| overall depth      | 210 mm                         |
| overall height     | 192 mm                         |
| overall width      | 480 mm                         |
| slot height        | 120 mm                         |
| slot width         | 350 mm                         |
| surface finish     | satin finished                 |
| type of fixing     | catch                          |
| type of mounting   | on waste bin                   |