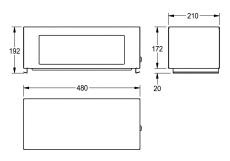

Dimensions 480 x 186 x 210 mm (W x H x D)

## Technical Data

| lock               | key-lock                       |
|--------------------|--------------------------------|
| material           | stainless steel                |
| material code      | 1.4301 Chrome Nickel steel V2A |
| material thickness | 0.8 mm                         |
| overall depth      | 210 mm                         |
| overall height     | 192 mm                         |
| overall width      | 480 mm                         |
| slot height        | 120 mm                         |
| slot width         | 350 mm                         |
| surface finish     | satin finished                 |
| type of fixing     | catch                          |
| type of mounting   | on waste bin                   |