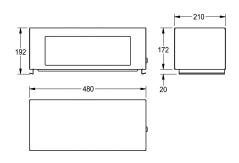

Dimensions 480 x 186 x 210 mm (W x H x D)

## Technical Data

| key-lock                       |
|--------------------------------|
| stainless steel                |
| 1.4301 Chrome Nickel steel V2A |
| 0.8 mm                         |
| 210 mm                         |
| 192 mm                         |
| 480 mm                         |
| 120 mm                         |
| 350 mm                         |
| satin finished                 |
| catch                          |
| on waste bin                   |
|                                |