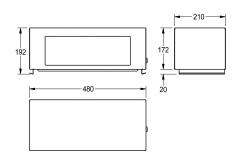

Dimensions 480 x 186 x 210 mm (W x H x D)

## Technical Data

| lock               | key-lock                       |
|--------------------|--------------------------------|
| material           | stainless steel                |
| material code      | 1.4301 Chrome Nickel steel V2A |
| material thickness | 0.8 mm                         |
| overall depth      | 210 mm                         |
| overall height     | 192 mm                         |
| overall width      | 480 mm                         |
| slot height        | 120 mm                         |
| slot width         | 350 mm                         |
| surface finish     | satin finished                 |
| type of fixing     | catch                          |
| type of mounting   | on waste bin                   |