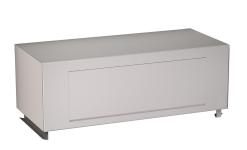

## **KWC** RODAN Folding self-closing lid for waste bin

Modell-Linie: RODAN | RODX608 Accessories | Complementary parts accessories

## KWC-No.

2000101357 Folding self-closing lid for RODX607

Folding self-closing lid for waste bin RODX607, stainless steel, surface satin finished, material thickness 0.8 mm, cylinder lock with KWC standard key, without waste bin.