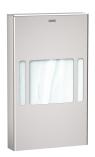

|
| material           |  |
| material code      |  |
| material thickness |  |
| overall depth      |  |
| overall height     |  |
| overall width      |  |
| surface finish     |  |
| type of fixing     |  |
| type of mounting   |  |

| yes                            |  |
|--------------------------------|--|
| 6 Liter                        |  |
| yes                            |  |
| key-lock                       |  |
| stainless steel                |  |
| 1.4301 Chrome Nickel steel V2A |  |
| 0.8 mm                         |  |
| 130 mm                         |  |
| 469 mm                         |  |
| 350 mm                         |  |
| satin finished                 |  |
| screw                          |  |
| wall mounting                  |  |

### **Optional Accessories**





# **KWC** RODAN

Hygiene waste bin for wall mounting

# Modell-Linie: RODAN | RODX612 Accessories | Hygiene bins

# RODAN hygiene bag dispenser

**2000101218** RODX191

# Consumables





Hygiene bag

**2030058765** HB140P

Hygiene bag

**2030058764** HBD191BP