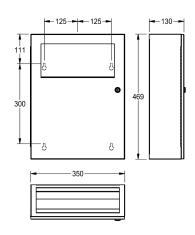

#### KWC-No.

**2000101358**Dimensions 350 x 469 x 130 mm (W x H x D)

Sanitary towel and disposal bin for wall mounting, stainless steel, surface satin finished, material thickness 0.8 mm, approx. 6 liter capacity, with integrated bag holder, self closing lid, with integrated storage for paper hygiene bags, can be combined with RODX191

hygiene bag dispenser for plastic bags, cylinder lock with KWC standard key, includes stainless steel screws and dowels.

Dimensions  $350 \times 469 \times 130 \text{ mm} (W \times H \times D)$ 

| yes                            |  |
|--------------------------------|--|
| 6 Liter                        |  |
| yes                            |  |
| key-lock                       |  |
| stainless steel                |  |
| 1.4301 Chrome Nickel steel V2A |  |
| 0.8 mm                         |  |
| 130 mm                         |  |
| 469 mm                         |  |
| 350 mm                         |  |
| satin finished                 |  |
| screw                          |  |
| wall mounting                  |  |