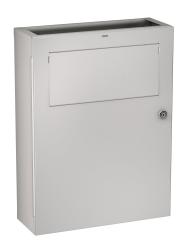

#### KWC-No.

**2000101358**Dimensions 350 x 469 x 130 mm (W x H x D)

Sanitary towel and disposal bin for wall mounting, stainless steel, surface satin finished, material thickness 0.8 mm, approx. 6 liter capacity, with integrated bag holder, self closing lid, with integrated storage for paper hygiene bags, can be combined with RODX191

hygiene bag dispenser for plastic bags, cylinder lock with KWC standard key, includes stainless steel screws and dowels.

Dimensions  $350 \times 469 \times 130 \text{ mm} (W \times H \times D)$ 