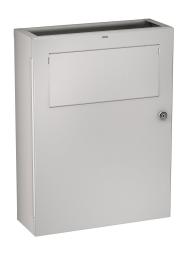

#### KWC-No.

**2000101358**Dimensions 350 x 469 x 130 mm (W x H x D)

Sanitary towel and disposal bin for wall mounting, stainless steel, surface satin finished, material thickness 0.8 mm, approx. 6 liter capacity, with integrated bag holder, self closing lid, with integrated storage for paper hygiene bags, can be combined with RODX191

hygiene bag dispenser for plastic bags, cylinder lock with KWC standard key, includes stainless steel screws and dowels.

Dimensions  $350 \times 469 \times 130 \text{ mm} (W \times H \times D)$ 