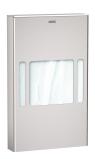

|  |
| material code      |  |
| material thickness |  |
| overall depth      |  |
| overall height     |  |
| overall width      |  |
| surface finish     |  |
| type of fixing     |  |
| type of mounting   |  |

| yes                            |   |
|--------------------------------|---|
| 6 Liter                        |   |
| yes                            |   |
| key-lock                       |   |
| stainless steel                |   |
| 1.4301 Chrome Nickel steel V2A |   |
| 0.8 mm                         |   |
| 130 mm                         |   |
| 469 mm                         |   |
| 350 mm                         |   |
| satin finished                 |   |
| screw                          |   |
| wall mounting                  | • |

### **Optional Accessories**





# **KWC** RODAN

Hygiene waste bin for wall mounting

# Modell-Linie: RODAN | RODX612 Accessories | Hygiene bins

# RODAN hygiene bag dispenser

**2000101218** RODX191

# Consumables





Hygiene bag

**2030058765** HB140P

Hygiene bag

**2030058764** HBD191BP