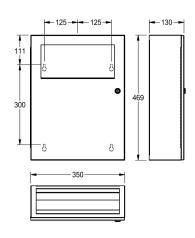

#### KWC-No.

**2000101358**Dimensions 350 x 469 x 130 mm (W x H x D)

Sanitary towel and disposal bin for wall mounting, stainless steel, surface satin finished, material thickness 0.8 mm, approx. 6 liter capacity, with integrated bag holder, self closing lid, with integrated storage for paper hygiene bags, can be combined with RODX191

hygiene bag dispenser for plastic bags, cylinder lock with KWC standard key, includes stainless steel screws and dowels.

Dimensions  $350 \times 469 \times 130 \text{ mm} (W \times H \times D)$ 

| yes                            |   |
|--------------------------------|---|
| 6 Liter                        |   |
| yes                            |   |
| key-lock                       |   |
| stainless steel                |   |
| 1.4301 Chrome Nickel steel V2A |   |
| 0.8 mm                         |   |
| 130 mm                         |   |
| 469 mm                         |   |
| 350 mm                         |   |
| satin finished                 |   |
| screw                          |   |
| wall mounting                  | • |