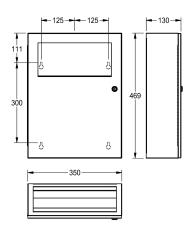

#### KWC-No.

**2000101358** Dimensions 350 x 469 x 130 mm (W x H x D)

Sanitary towel and disposal bin for wall mounting, stainless steel, surface satin finished, material thickness 0.8 mm, approx. 6 liter capacity, with integrated bag holder, self closing lid, with integrated storage for paper hygiene bags, can be combined with RODX191

hygiene bag dispenser for plastic bags, cylinder lock with KWC standard key, includes stainless steel screws and dowels.

Dimensions  $350 \times 469 \times 130$  mm (W x H x D)

#### Technical Data

| bag holder         | yes  |
|--------------------|------|
| filling volume     | 6 Li |
| lid                | yes  |
| lock               | key  |
| material           | sta  |
| material code      | 1.4  |
| material thickness | 0.8  |
| overall depth      | 130  |
| overall height     | 469  |
| overall width      | 350  |
| surface finish     | sat  |
| type of fixing     | scr  |
| type of mounting   | wa   |

| yes                            |  |
|--------------------------------|--|
| 6 Liter                        |  |
| yes                            |  |
| key-lock                       |  |
| stainless steel                |  |
| 1.4301 Chrome Nickel steel V2A |  |
| 0.8 mm                         |  |
| 130 mm                         |  |
| 469 mm                         |  |
| 350 mm                         |  |
| satin finished                 |  |
| screw                          |  |
| wall mounting                  |  |