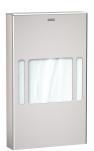

### **Optional Accessories**

**KWC** RODAN Hygiene waste bin for wall mounting

Modell-Linie: RODAN | RODX612 Accessories | Hygiene bins

RODAN hygiene bag dispenser

**2000101218** RODX191