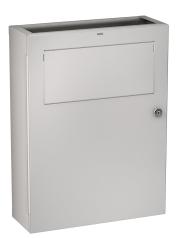

# **KWC** RODAN

Hygiene waste bin for wall mounting

# Modell-Linie: RODAN | RODX612

Accessories | Hygiene bins

#### KWC-No.

**2000101358** Dimensions 350 x 469 x 130 mm (W x H x D)

Sanitary towel and disposal bin for wall mounting, stainless steel, surface satin finished, material thickness 0.8 mm, approx. 6 liter capacity, with integrated bag holder, self closing lid, with integrated storage for paper hygiene bags, can be combined with RODX191

hygiene bag dispenser for plastic bags, cylinder lock with KWC standard key, includes stainless steel screws and dowels.

Dimensions  $350 \times 469 \times 130$  mm (W x H x D)