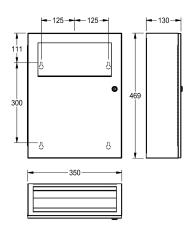

#### KWC-No.

**2000101358** Dimensions 350 x 469 x 130 mm (W x H x D)

Sanitary towel and disposal bin for wall mounting, stainless steel, surface satin finished, material thickness 0.8 mm, approx. 6 liter capacity, with integrated bag holder, self closing lid, with integrated storage for paper hygiene bags, can be combined with RODX191

hygiene bag dispenser for plastic bags, cylinder lock with KWC standard key, includes stainless steel screws and dowels.

Dimensions  $350 \times 469 \times 130$  mm (W x H x D)