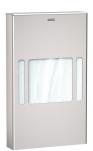

### **Optional Accessories**

**KWC** RODAN Hygiene waste bin for wall mounting

Modell-Linie: RODAN | RODX612 Accessories | Hygiene bins

RODAN hygiene bag dispenser

**2000101218** RODX191