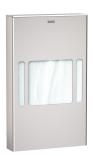

|
| filling volume     |
| lid                |
| lock               |
| material           |
| material code      |
| material thickness |
| overall depth      |
| overall height     |
| overall width      |
| surface finish     |
| type of fixing     |
| type of mounting   |

| yes                            |
|--------------------------------|
| 6 Liter                        |
| yes                            |
| key-lock                       |
| stainless steel                |
| 1.4301 Chrome Nickel steel V2A |
| 0.8 mm                         |
| 130 mm                         |
| 659 mm                         |
| 401 mm                         |
| satin finished                 |
| screw                          |
| recessed mounting              |

### **Optional Accessories**





# **KWC** RODAN

Hygiene waste bin for recessed mounting

# Modell-Linie: RODAN | RODX612E Accessories | Hygiene bins

# RODAN hygiene bag dispenser

**2000101218** RODX191

### Consumables





Hygiene bag

**2030058765** HB140P

Hygiene bag

**2030058764** HBD191BP

 $KWC\ Group\ AG\ |\ Home: info@kwc.com|\ Professional: kwc-info.ae@kwc.com\ |\ www.kwc.com$