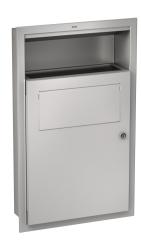

#### 2000101359

Dimensions 401 x 659 x 130 mm (W x H x D)

Sanitary towel and disposal bin for recessed mounting, stainless steel, surface satin finished, material thickness 0.8 mm, approx. 6 liter capacity, with integrated bag holder, self closing lid, with integrated storage for paper hygiene bags, can be combined with RODX191 hygiene bag dispenser for plastic bags, cylinder lock

with KWC standard key, includes stainless steel screws and

Dimensions  $401 \times 659 \times 130 \text{ mm}$  (W x H x D)

#### **Technical Data**

| bag holder         |
|--------------------|
| filling volume     |
| lid                |
| lock               |
| material           |
| material code      |
| material thickness |
| overall depth      |
| overall height     |
| overall width      |
| surface finish     |
| type of fixing     |
| type of mounting   |

| yes                            |
|--------------------------------|
| 6 Liter                        |
| yes                            |
| key-lock                       |
| stainless steel                |
| 1.4301 Chrome Nickel steel V2A |
| 0.8 mm                         |
| 130 mm                         |
| 659 mm                         |
| 401 mm                         |
| satin finished                 |
| screw                          |
| recessed mounting              |