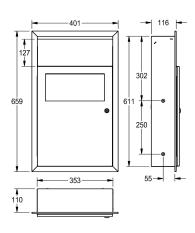

#### 2000101359

Dimensions 401 x 659 x 130 mm (W x H x D)

Sanitary towel and disposal bin for recessed mounting, stainless steel, surface satin finished, material thickness 0.8 mm, approx. 6 liter capacity, with integrated bag holder, self closing lid, with integrated storage for paper hygiene bags, can be combined with RODX191 hygiene bag dispenser for plastic bags, cylinder lock

with KWC standard key, includes stainless steel screws and

Dimensions  $401 \times 659 \times 130 \text{ mm}$  (W x H x D)

#### **Technical Data**

| bag holder         |
|--------------------|
| filling volume     |
| lid                |
| lock               |
| material           |
| material code      |
| material thickness |
| overall depth      |
| overall height     |
| overall width      |
| surface finish     |
| type of fixing     |
| type of mounting   |

| yes                            |
|--------------------------------|
| 6 Liter                        |
| yes                            |
| key-lock                       |
| stainless steel                |
| 1.4301 Chrome Nickel steel V2A |
| 0.8 mm                         |
| 130 mm                         |
| 659 mm                         |
| 401 mm                         |
| satin finished                 |
| screw                          |
| recessed mounting              |