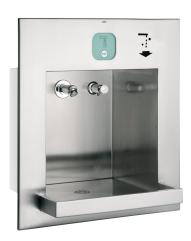

### **KWC** ALL-IN-ONE Washbasin unit for water, soap

#### 2000101444

ALL-IN-ONE washbasin unit for water, soap, air

#### 2000101445

ALL-IN-ONE washbasin unit for water, soap

Washing unit for installation in the wall, vandal-resistant, particularly suitable for public toilet facilities in car parks and parking decks. Function components accessible via service room. Complete unit with housing, user area and bowl made of stainless

steel, surface brushed, welded. Bowl projection 125 mm.

Dimensions  $475 \times 530 \times 390$  mm (W x H x D) For the delivery of water and soap