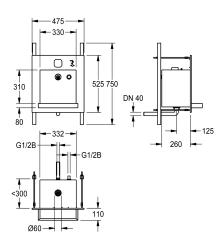

steel, surface brushed, welded. Bowl projection 125 mm.

Dimensions  $475 \times 530 \times 390$  mm (W x H x D) For the delivery of water and soap

### **Technical Data**

| bowl position       |  |
|---------------------|--|
| bowl - bowl height  |  |
| bowl finish         |  |
| bowl - depth        |  |
| bowl shape          |  |
| bowl - width        |  |
| colour              |  |
| material            |  |
| material code       |  |
| material thickness  |  |
| overall depth       |  |
| overall height      |  |
| overall width       |  |
| overflow            |  |
| siphon included     |  |
| surface finish      |  |
| tap ledge           |  |
| type of mounting    |  |
| type of waste kit   |  |
| waste hole position |  |
| waste kit included  |  |

| center                         |
|--------------------------------|
| 370 mm                         |
| satin finished                 |
| 40 mm                          |
| rectangle                      |
| 330 mm                         |
| No colour                      |
| stainless steel                |
| 1.4301 Chrome Nickel steel V2A |
| 1.2 mm                         |
| 390 mm                         |
| 530 mm                         |
| 475 mm                         |
| no                             |
| no                             |
| satin finished                 |
| no                             |
| recessed mounting              |
| welded perforated waste (non r |
| centre                         |
| yes                            |