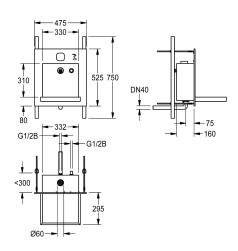

Dimensions  $475 \times 530 \times 470$  mm (W x H x D) For the delivery of water and soap with sequence control for hand dryer

#### Technical Data

| bowl position       |  |
|---------------------|--|
| bowl - bowl height  |  |
| bowl finish         |  |
| bowl - depth        |  |
| bowl shape          |  |
| bowl - width        |  |
| colour              |  |
| material            |  |
| material code       |  |
| overall depth       |  |
| overall height      |  |
| overall width       |  |
| overflow            |  |
| siphon included     |  |
| surface finish      |  |
| tap ledge           |  |
| type of mounting    |  |
| type of waste kit   |  |
| waste hole position |  |
| waste kit included  |  |

| Center                         |
|--------------------------------|
| 40 mm                          |
| satin finished                 |
| 450 mm                         |
| rectangle                      |
| 330 mm                         |
| no colour                      |
| stainless steel                |
| 1.4301 Chrome Nickel steel V2A |
| 470 mm                         |
| 530 mm                         |
| 475 mm                         |
| no                             |
| no                             |
| satin finished                 |
| 10                             |
| recessed mounting              |
| welded perforated waste (non r |
| centre back                    |
| yes                            |
|                                |