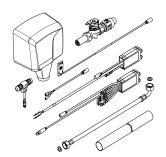

# Electronic fitting components

**2030048572** PWC300002

ALL-IN-ONE soap tank

**2000101448** ZAQUA083