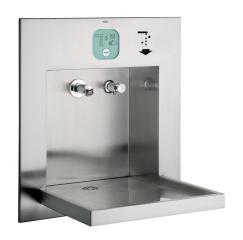

## **KWC** ALL-IN-ONE

Washbasin unit, barrier-free, for water, soap, air

#### 2000101446

ALL-IN-ONE washbasin unit, barrier-free, for water, soap, air

#### 2000101447

ALL-IN-ONE washbasin unit, barrier-free, for water, soap

Washing unit for installation in the wall, barrier-free version, vandalresistant, particularly suitable for public toilet facilities in car parks and parking decks. Function components accessible via service room. Complete unit with housing, user area and bowl made of stainless steel, surface brushed, welded. Bowl projection 310 mm.