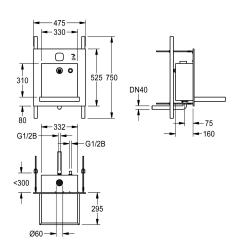

Dimensions  $475 \times 530 \times 470$  mm (W x H x D) For the delivery of water and soap with sequence control for hand dryer

#### Technical Data

| bowl position       |   |
|---------------------|---|
| bowl - bowl height  |   |
| bowl finish         |   |
| bowl - depth        |   |
| bowl shape          |   |
| bowl - width        |   |
| colour              |   |
| material            |   |
| material code       |   |
| overall depth       |   |
| overall height      |   |
| overall width       |   |
| overflow            |   |
| siphon included     |   |
| surface finish      |   |
| tap ledge           |   |
| type of mounting    |   |
| type of waste kit   |   |
| waste hole position |   |
| waste kit included  | · |

| Center                         |
|--------------------------------|
| 40 mm                          |
| satin finished                 |
| 450 mm                         |
| rectangle                      |
| 330 mm                         |
| no colour                      |
| stainless steel                |
| 1.4301 Chrome Nickel steel V2A |
| 470 mm                         |
| 530 mm                         |
| 475 mm                         |
| 10                             |
| no                             |
| satin finished                 |
| no                             |
| recessed mounting              |
| welded perforated waste (non r |
| centre back                    |
| yes                            |