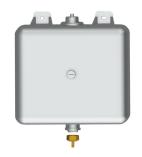

# Electronic fitting components

**2030048572** PWC300002

ALL-IN-ONE soap tank

**2000101448** ZAQUA083