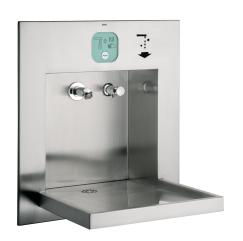

## **KWC** ALL-IN-ONE

Washbasin unit, barrier-free, for water, soap, air

#### 2000101446

ALL-IN-ONE washbasin unit, barrier-free, for water, soap, air

#### 2000101447

ALL-IN-ONE washbasin unit, barrier-free, for water, soap

Washing unit for installation in the wall, barrier-free version, vandalresistant, particularly suitable for public toilet facilities in car parks and parking decks. Function components accessible via service room. Complete unit with housing, user area and bowl made of stainless steel, surface brushed, welded. Bowl projection 310 mm.