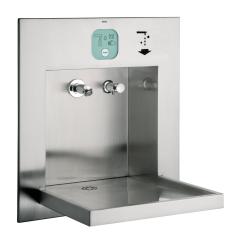

## **KWC** ALL-IN-ONE

Washbasin unit, barrier-free, for water, soap, air

#### 2000101446

ALL-IN-ONE washbasin unit, barrier-free, for water, soap, air

#### 2000101447

ALL-IN-ONE washbasin unit, barrier-free, for water, soap

Washing unit for installation in the wall, barrier-free version, vandalresistant, particularly suitable for public toilet facilities in car parks and parking decks. Function components accessible via service room. Complete unit with housing, user area and bowl made of stainless steel, surface brushed, welded. Bowl projection 310 mm.