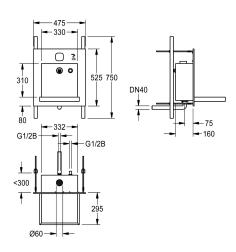

Dimensions  $475\times530\times470$  mm (W x H x D) For the delivery of water and soap with sequence control for hand dryer

#### Technical Data

| bowl position       |  |
|---------------------|--|
| bowl - bowl height  |  |
| bowl finish         |  |
| bowl - depth        |  |
| bowl shape          |  |
| bowl - width        |  |
| colour              |  |
| material            |  |
| material code       |  |
| overall depth       |  |
| overall height      |  |
| overall width       |  |
| overflow            |  |
| siphon included     |  |
| surface finish      |  |
| tap ledge           |  |
| type of mounting    |  |
| type of waste kit   |  |
| waste hole position |  |
| waste kit included  |  |

| center                         |  |
|--------------------------------|--|
| 40 mm                          |  |
| satin finished                 |  |
| 450 mm                         |  |
| rectangle                      |  |
| 330 mm                         |  |
| No colour                      |  |
| stainless steel                |  |
| 1.4301 Chrome Nickel steel V2A |  |
| 470 mm                         |  |
| 530 mm                         |  |
| 475 mm                         |  |
| no                             |  |
| no                             |  |
| satinfinished                  |  |
| no                             |  |
| recessed mounting              |  |
| welded perforated waste (non r |  |
| centre back                    |  |
| yes                            |  |