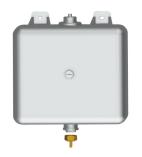

# Electronic fitting components

**2030048572** PWC300002

ALL-IN-ONE soap tank

**2000101448** ZAQUA083