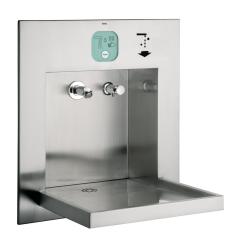

## **KWC** ALL-IN-ONE

Washbasin unit, barrier-free, for water, soap, air

#### 2000101446

ALL-IN-ONE washbasin unit, barrier-free, for water, soap, air

#### 2000101447

ALL-IN-ONE washbasin unit, barrier-free, for water, soap

Washing unit for installation in the wall, barrier-free version, vandalresistant, particularly suitable for public toilet facilities in car parks and parking decks. Function components accessible via service room. Complete unit with housing, user area and bowl made of stainless steel, surface brushed, welded. Bowl projection 310 mm.