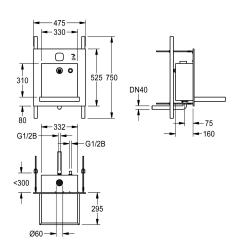

Dimensions  $475 \times 530 \times 470$  mm (W x H x D) For the delivery of water and soap with sequence control for hand dryer

#### Technical Data

| bowl position       |   | _ |
|---------------------|---|---|
| bowl - bowl height  |   | _ |
| bowl finish         |   |   |
| bowl - depth        |   | _ |
| bowl shape          |   |   |
| bowl - width        |   |   |
| colour              |   |   |
| material            |   |   |
| material code       |   |   |
| overall depth       |   |   |
| overall height      |   |   |
| overall width       |   |   |
| overflow            |   |   |
| siphon included     |   |   |
| surface finish      |   |   |
| tap ledge           |   |   |
| type of mounting    |   |   |
| type of waste kit   |   |   |
| waste hole position |   |   |
| waste kit included  | · |   |

| center                         |
|--------------------------------|
| 40 mm                          |
| satin finished                 |
| 450 mm                         |
| rectangle                      |
| 330 mm                         |
| No colour                      |
| stainless steel                |
| 1.4301 Chrome Nickel steel V2A |
| 470 mm                         |
| 530 mm                         |
| 475 mm                         |
| no                             |
| no                             |
| satin finished                 |
| no                             |
| recessed mounting              |
| welded perforated waste (non r |
| centre back                    |
| yes                            |