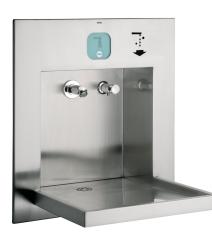

### KWC-No.

2000101446

ALL-IN-ONE washbasin unit, barrier-free, for water, soap, air

2000101447 ALL-IN-ONE washbasin unit, barrier-free, for water, soap

Washing unit for installation in the wall, barrier-free version, vandalresistant, particularly suitable for public toilet facilities in car parks and parking decks. Function components accessible via service room. Complete unit with housing, user area and bowl made of stainless steel, surface brushed, welded. Bowl projection 310 mm.

For the delivery of water and soap Dimensions  $475 \times 530 \times 470$  mm (W x H x D)