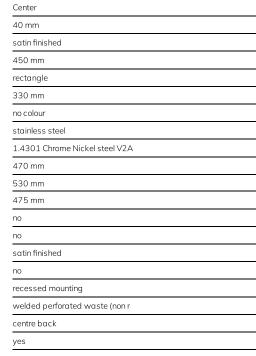

#### Technical Data

| bowl position       |  |
|---------------------|--|
| bowl - bowl height  |  |
| bowl finish         |  |
| bowl - depth        |  |
| bowl shape          |  |
| bowl - width        |  |
| colour              |  |
| material            |  |
| material code       |  |
| overall depth       |  |
| overall height      |  |
| overall width       |  |
| overflow            |  |
| siphon included     |  |
| surface finish      |  |
| tap ledge           |  |
| type of mounting    |  |
| type of waste kit   |  |
| waste hole position |  |
| waste kit included  |  |