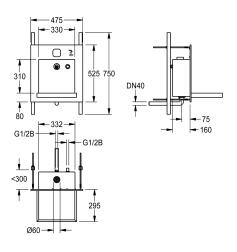

For the delivery of water and soap Dimensions  $475 \times 530 \times 470$  mm (W x H x D)

#### Technical Data

| bowl position       |  |
|---------------------|--|
| bowl - bowl height  |  |
| bowl finish         |  |
| bowl - depth        |  |
| bowl shape          |  |
| bowl - width        |  |
| colour              |  |
| material            |  |
| material code       |  |
| overall depth       |  |
| overall height      |  |
| overall width       |  |
| overflow            |  |
| siphon included     |  |
| surface finish      |  |
| tap ledge           |  |
| type of mounting    |  |
| type of waste kit   |  |
| waste hole position |  |
| waste kit included  |  |