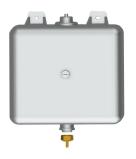

**KWC** ALL-IN-ONE Washbasin unit, barrier-free, for water, soap

### KWC-No.

2000101446

ALL-IN-ONE washbasin unit, barrier-free, for water, soap, air

2000101447 ALL-IN-ONE washbasin unit, barrier-free, for water, soap

Washing unit for installation in the wall, barrier-free version, vandalresistant, particularly suitable for public toilet facilities in car parks and parking decks. Function components accessible via service room. Complete unit with housing, user area and bowl made of stainless steel, surface brushed, welded. Bowl projection 310 mm.

For the delivery of water and soap Dimensions  $475 \times 530 \times 470$  mm (W x H x D)