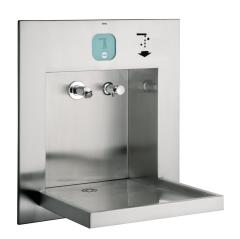

## **KWC** ALL-IN-ONE

Washbasin unit, barrier-free, for water, soap

## 2000101447

ALL-IN-ONE washbasin unit, barrier-free, for water, soap

Washing unit for installation in the wall, barrier-free version, vandalresistant, particularly suitable for public toilet facilities in car parks and parking decks. Function components accessible via service room. Complete unit with housing, user area and bowl made of stainless steel, surface brushed, welded. Bowl projection 310 mm.