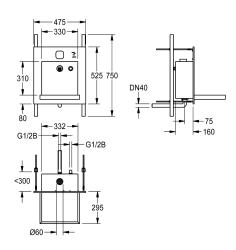

For the delivery of water and soap Dimensions  $475 \times 530 \times 470$  mm (W x H x D)

#### **Technical Data**

| bowl position       |  |
|---------------------|--|
| bowl - bowl height  |  |
| bowl finish         |  |
| bowl - depth        |  |
| bowl shape          |  |
| bowl - width        |  |
| colour              |  |
| material            |  |
| material code       |  |
| overall depth       |  |
| overall height      |  |
| overall width       |  |
| overflow            |  |
| siphon included     |  |
| surface finish      |  |
| tap ledge           |  |
| type of mounting    |  |
| type of waste kit   |  |
| waste hole position |  |
| waste kit included  |  |
|                     |  |

| Center                         |  |
|--------------------------------|--|
| 40 mm                          |  |
| satinfinished                  |  |
| 450 mm                         |  |
| rectangle                      |  |
| 330 mm                         |  |
| no colour                      |  |
| stainless steel                |  |
| 1.4301 Chrome Nickel steel V2A |  |
| 470 mm                         |  |
| 530 mm                         |  |
| 475 mm                         |  |
| no                             |  |
| no                             |  |
| satin finished                 |  |
| no                             |  |
| recessed mounting              |  |
| welded perforated waste (non r |  |
| centre back                    |  |
| yes                            |  |