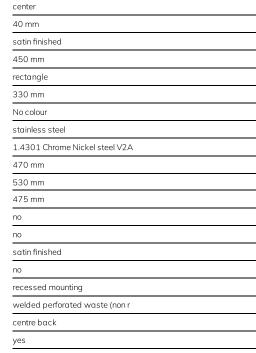

#### Technical Data

| bowl position       |  |
|---------------------|--|
| bowl - bowl height  |  |
| bowl finish         |  |
| bowl - depth        |  |
| bowl shape          |  |
| bowl - width        |  |
| colour              |  |
| material            |  |
| material code       |  |
| overall depth       |  |
| overall height      |  |
| overall width       |  |
| overflow            |  |
| siphon included     |  |
| surface finish      |  |
| tap ledge           |  |
| type of mounting    |  |
| type of waste kit   |  |
| waste hole position |  |
| waste kit included  |  |