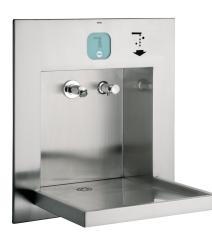

**KWC** ALL-IN-ONE Washbasin unit, barrier-free, for water, soap

## KWC-No.

2000101446

ALL-IN-ONE washbasin unit, barrier-free, for water, soap, air

2000101447 ALL-IN-ONE washbasin unit, barrier-free, for water, soap

Washing unit for installation in the wall, barrier-free version, vandalresistant, particularly suitable for public toilet facilities in car parks and parking decks. Function components accessible via service room. Complete unit with housing, user area and bowl made of stainless steel, surface brushed, welded. Bowl projection 310 mm.

For the delivery of water and soap Dimensions  $475 \times 530 \times 470$  mm (W x H x D)