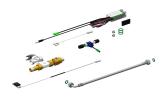

## **Mandatory Accessories**

**KWC** ALL-IN-ONE Washbasin unit, barrier-free, for water, soap

# Modell-Linie: ALL-IN-ONE | AL10335 Washbasins & Washtroughs | Wash basins

ALL-IN-ONE soap tank

**2000101448** ZAQUA083

Electronic tap components

**2000101449** AQUA121