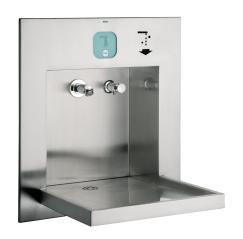

## **KWC** ALL-IN-ONE

Washbasin unit, barrier-free, for water, soap

## 2000101447

ALL-IN-ONE washbasin unit, barrier-free, for water, soap

Washing unit for installation in the wall, barrier-free version, vandalresistant, particularly suitable for public toilet facilities in car parks and parking decks. Function components accessible via service room. Complete unit with housing, user area and bowl made of stainless steel, surface brushed, welded. Bowl projection 310 mm.  $\,$ 