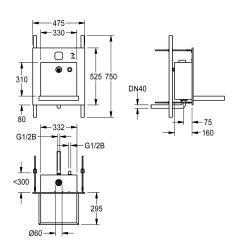

For the delivery of water and soap Dimensions  $475 \times 530 \times 470$  mm (W x H x D)

#### **Technical Data**

| bowl position       |  |
|---------------------|--|
| bowl - bowl height  |  |
| bowl finish         |  |
| bowl - depth        |  |
| bowl shape          |  |
| bowl - width        |  |
| colour              |  |
| material            |  |
| material code       |  |
| overall depth       |  |
| overall height      |  |
| overall width       |  |
| overflow            |  |
| siphon included     |  |
| surface finish      |  |
| tap ledge           |  |
| type of mounting    |  |
| type of waste kit   |  |
| waste hole position |  |
| waste kit included  |  |

| center                         |  |
|--------------------------------|--|
| 40 mm                          |  |
| satinfinished                  |  |
| 450 mm                         |  |
| rectangle                      |  |
| 330 mm                         |  |
| No colour                      |  |
| stainless steel                |  |
| 1.4301 Chrome Nickel steel V2A |  |
| 470 mm                         |  |
| 530 mm                         |  |
| 475 mm                         |  |
| no                             |  |
| no                             |  |
| satin finished                 |  |
| no                             |  |
| recessed mounting              |  |
| welded perforated waste (non r |  |
| centre back                    |  |
| yes                            |  |