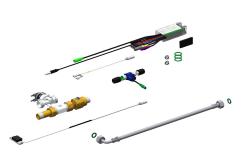

#### 2000101449

Electronic tap components for washbasin unit, for touch-free control of the water supply

Electronic fitting components for the touch-free control of water for washing unit. Consisting of near-field sensor, electronic module, solenoid valve with shut-off, flush pipe, hose and electric T-junction.

#### Technical Data

| with backflow preventer        | no                          |
|--------------------------------|-----------------------------|
| calculation flow rate cold wat | 0.2 l/s                     |
| default automatic hygiene flus | 24h after the last activity |
| default flow time              | 10 Seconds                  |
| depressurised                  | no                          |
| with filter                    | yes                         |
| functional principle           | electronic self-closing     |
| hygiene flushing               | yes                         |
| diameter nominal               | DN 15                       |
| inlet size                     | G 1/2 A                     |
| Locking mechanism              | Top section, non-ceramic    |
| minimum flow pressure          | 1 bar                       |
| type of mixing                 | no                          |
| Parameterization               | network                     |
| Pop-up waste set               | no                          |
| power supply connection        | A3000 open 24 V DC          |
| power consumption              | 7 Voltampere                |
| Type of power supply           | Transformer                 |
| protective system IP           | IP68 / 44                   |
| with rosettes/cover plate      | no                          |
| protective shutdown            | no                          |
| sound insulation               | no                          |
| surface treatment fitting      | none                        |
| temperature limit              | no                          |
| thermal disinfection           | yes                         |
| with transformer/power supply  | no                          |