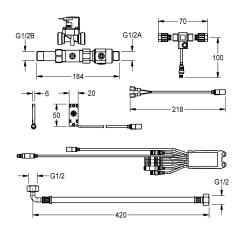

#### 2000101449

Electronic tap components for washbasin unit, for touch-free control of the water supply

Electronic fitting components for the touch-free control of water for washing unit. Consisting of near-field sensor, electronic module, solenoid valve with shut-off, flush pipe, hose and electric T-junction.

#### Technical Data

| with backflow preventer        | no                          |
|--------------------------------|-----------------------------|
| calculation flow rate cold wat | 0.2 l/s                     |
| default automatic hygiene flus | 24h after the last activity |
| default flow time              | 10 Seconds                  |
| depressurised                  | no                          |
| with filter                    | yes                         |
| functional principle           | electronic self-closing     |
| hygiene flushing               | yes                         |
| diameter nominal               | DN 15                       |
| inlet size                     | G 1/2 A                     |
| Locking mechanism              | Top section, non-ceramic    |
| minimum flow pressure          | 1 bar                       |
| type of mixing                 | no                          |
| Parameterization               | network                     |
| Pop-up waste set               | no                          |
| power supply connection        | A3000 open 24 V DC          |
| power consumption              | 7 Voltampere                |
| Type of power supply           | Transformer                 |
| protective system IP           | IP68 / 44                   |
| with rosettes/cover plate      | no                          |
| protective shutdown            | no                          |
| sound insulation               | no                          |
| surface treatment fitting      | none                        |
| temperature limit              | no                          |
| thermal disinfection           | yes                         |
| with transformer/power supply  | no                          |